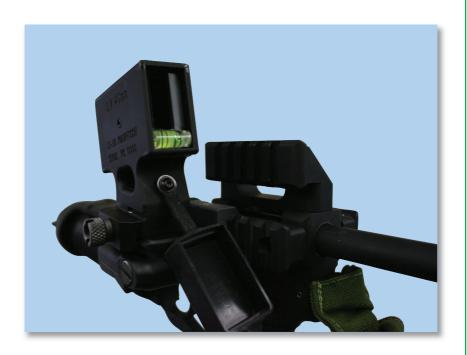

#### **DEVELOPMENT**

Ring Sight LC30 is a unit powered reflex sight that gives first hit probability, to the ballistics full range.

### **DESCRIPTION**

Solid glass construction for excellent durability and precision with no chance of internal misting. No batteries but able to be used in all lighting conditions day or night. NVG compatible. LV from 0m to 350m at 25m intervals. Zeroing bases available and sight mounting options. Eye relief not critical but optimum 200mm to enable NVG goggles to be worn.

### **SPECIFICATION**

Aperture: 30 x 10

Weight: 272 grams includes 2 degrees

zeroing base and quick release