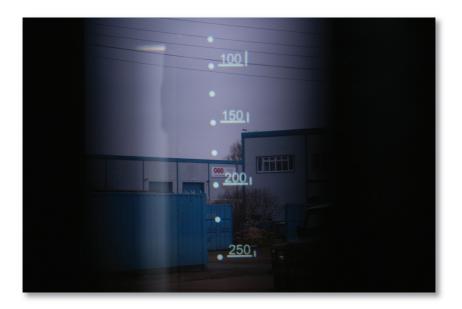

### **DESCRIPTION**

Solid glass construction for excellent durability and precision with no chance of internal misting. No batteries but able to be used in all lighting conditions day or night. NVG compatible. LV from 0m to 350m at 25m intervals. Zeroing bases available and sight mounting options. Eye relief not critical but optimum 200mm to enable NVG goggles to be worn.